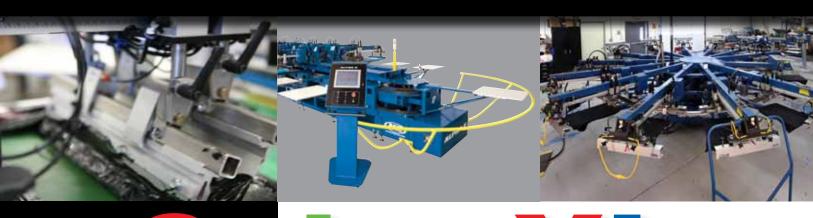

# **16 Color All-Over-Print Capability**

- · One of the only Alpha 8 80110 Oval Automatic Presses in the U.S.
- Dramatic print quality with 16 color capabilities
- Maximum image print area (31.5" x 43")
- · All-over imprint up to 4XL