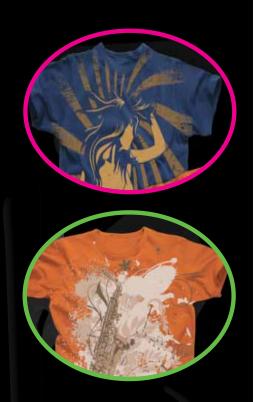

### **ALL OVER**

Imprint Size- 31 x 43 Over Seams - Yes Print off Edge - 3-4 Sides Number of Colors - 16 Min. Order - 144 1 Color \$4.20 Each Additional Color - \$0.60 \$120.00 Set Up

PRICING IS ON AN (a)