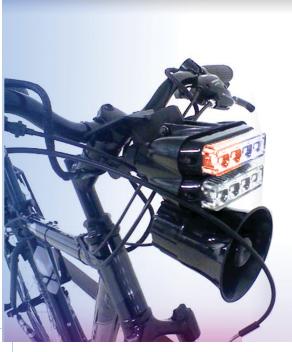

## Universal Light and Siren Kit

## **Features:**

- -Vehicle-grade siren with wail, yelp, hi-lo and PA
- -1 battery with AC charger (approx. 7 hrs continous use on full charge)
- -Multi position front console
- -4 large LEDs front, sides, rear for 360 degree coverage
- -Available in multiple colors:
- -Red/Blue
- -All Red
- -All Blue
- -Amber