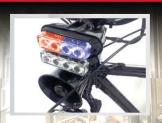

## Universal Light and Siren Kit

## **Features:**

- -Vehicle-grade siren with wail, yelp, hi-lo and PA
- -1 battery with AC charger (approx. 7 hrs continous use on full charge)
- -Multi position front console
- -4 large LEDs front, sides, rear for 360 degree coverage
- -Available in multiple colors:
- -Red/Blue
- -All Red
- -All Blue
- -Amber