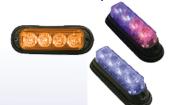

## **Features:**

- -Vehicle-grade siren with wail, yelp, hi-lo and PA
- -1 battery with AC charger (approx. 7 hrs continous use on full charge)
- -Multi position front console
- -4 large LEDs front, sides, rear for 360 degree coverage
- -Available in multiple colors:
- -Red/Blue
- -All Red
- -All Blue
- -Amber