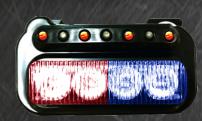

## Universal Light and Siren Kit

## **Features:**

- -Vehicle-grade siren with wail, yelp, hi-lo and PA
- -1 battery with AC charger (approx. 7 hrs continous use on full charge)
- -Multi position front console
- -4 large LEDs front, sides, rear for 360 degree coverage
- -Available in multiple colors:
- -Red/Blue
- -All Red
- -All Blue
- -Amber